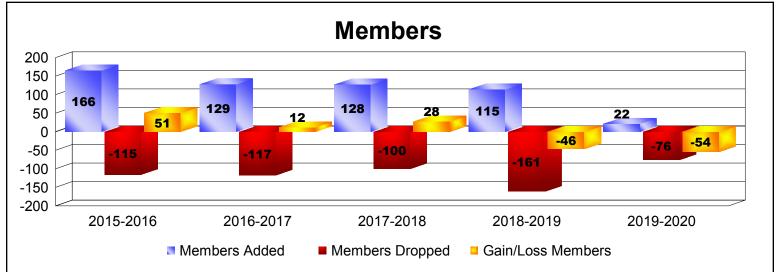

District 118 E

As of December 2019 Cumulative

| Year      | New<br>Clubs | Dropped<br>Clubs | Gain/<br>Loss<br>Clubs | New<br>Members | Charter<br>Members | Reinstate<br>Members | Transfer<br>Members | Total<br>Member<br>Added | Total<br>Members<br>Dropped | Gain/<br>Loss<br>Members |
|-----------|--------------|------------------|------------------------|----------------|--------------------|----------------------|---------------------|--------------------------|-----------------------------|--------------------------|
| 2015-2016 | 2            | -1               | 1                      | 99             | 56                 | 8                    | 3                   | 166                      | -115                        | 51                       |
| 2016-2017 | 1            | -2               | -1                     | 91             | 31                 | 0                    | 7                   | 129                      | -117                        | 12                       |
| 2017-2018 | 1            | 0                | 1                      | 92             | 31                 | 0                    | 5                   | 128                      | -100                        | 28                       |
| 2018-2019 | 1            | 0                | 1                      | 79             | 28                 | 3                    | 5                   | 115                      | -161                        | -46                      |
| 2019-2020 | 0            | -1               | -1                     | 18             | 0                  | 0                    | 4                   | 22                       | -76                         | -54                      |
| Average   | 1            | -1               | 0                      | 76             | 29                 | 2                    | 5                   | 112                      | -114                        | -2                       |