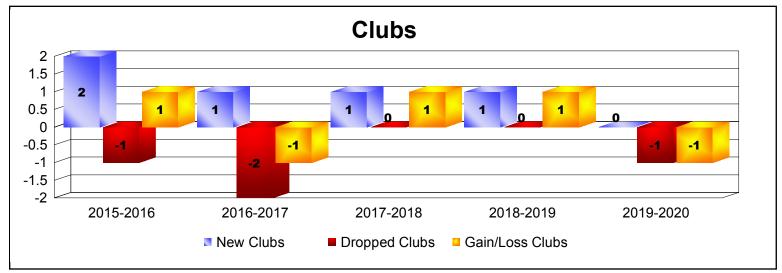

District 118 E

As of December 2019 Cumulative

| Year      | New<br>Clubs | Dropped<br>Clubs | Gain/<br>Loss<br>Clubs | New<br>Members | Charter<br>Members | Reinstate<br>Members | Transfer<br>Members | Total<br>Member<br>Added | Total<br>Members<br>Dropped | Gain/<br>Loss<br>Members |
|-----------|--------------|------------------|------------------------|----------------|--------------------|----------------------|---------------------|--------------------------|-----------------------------|--------------------------|
| 2015-2016 | 2            | -1               | 1                      | 99             | 56                 | 8                    | 3                   | 166                      | -115                        | 51                       |
| 2016-2017 | 1            | -2               | -1                     | 91             | 31                 | 0                    | 7                   | 129                      | -117                        | 12                       |
| 2017-2018 | 1            | 0                | 1                      | 92             | 31                 | 0                    | 5                   | 128                      | -100                        | 28                       |
| 2018-2019 | 1            | 0                | 1                      | 79             | 28                 | 3                    | 5                   | 115                      | -161                        | -46                      |
| 2019-2020 | 0            | -1               | -1                     | 18             | 0                  | 0                    | 4                   | 22                       | -76                         | -54                      |
| Average   | 1            | -1               | 0                      | 76             | 29                 | 2                    | 5                   | 112                      | -114                        | -2                       |